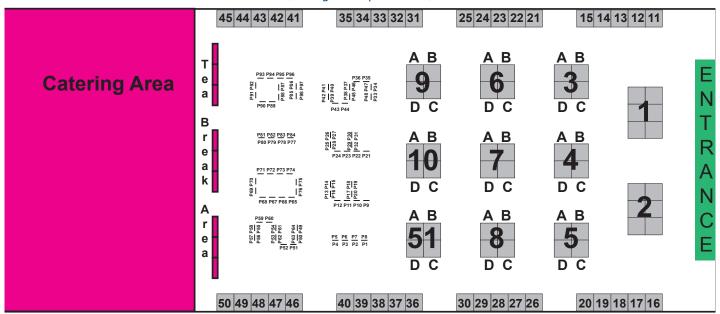

the formation of the International Fertility Association (IFA). Eminent scientists from various parts of the world became members and the triennial World Congress in Fertility and Sterility was organized, the first in New York, USA, in May, 1953.

At the Sixth World Congress held in Tel Aviv, Israel in 1968, the IFFS was born.

#### **WORLD CONGRESS ATTENDANCE**

**2013 BOSTON, USA** 8,000 attendees

**2016 NEW DELHI, INDIA** 2,400 attendees

**2019 SHANGHAI, CHINA** 4,000 attendees projected

#### WHO SHOULD ATTEND?

Attendees include reproductive healthcare physicians, clinic leaders, embryologists, counselors, nurses, scientists, trainees, and world leaders who directly impact international practice standards.

#### IFFS 2019 WORLD CONGRESS EXHIBITOR FLOOR PLAN

(Shanghai Expo Centre)



#### **EXHIBITION MOVE IN**

Wednesday, 10 April 2019: 08:00 – 18:00 Thursday, 11 April 2019: 08:00 - 11:00

#### **EXHIBITION HOURS**

Thursday, 11 April 2019: 12:00 – 19:30 Friday, 12 April 2019: 10:00 – 19:30 Saturday, 13 April 2019: 10:00 – 19:30

#### **EXHIBITION MOVE OUT**

Sunday, 14 April 2019: 09:00 - 16:00

## SPONSORSHIP LEVELS

#### PLATINUM LEVEL

\$200,000

- Four complimentary Congress registrations eight Exhibit Hall Only registrations
- Exhibit space (4 units)
- One hour Satellite Symposium
- Sponsor logo on your choice of one individual sponsorship option
- One full page ad in final program\*
- Insertion of one piece in main conference attendee registration bag (virtual)

- Company logo with link and description on conference sponsors webpage
- Recognition on rotating