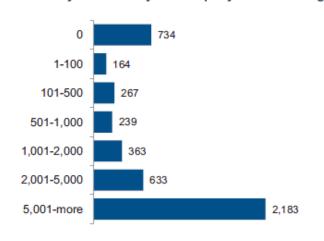

## **SURVEY QUESTIONS**

How many units does your company own or manage?

Please indicate the following market sectors that apply to your job: