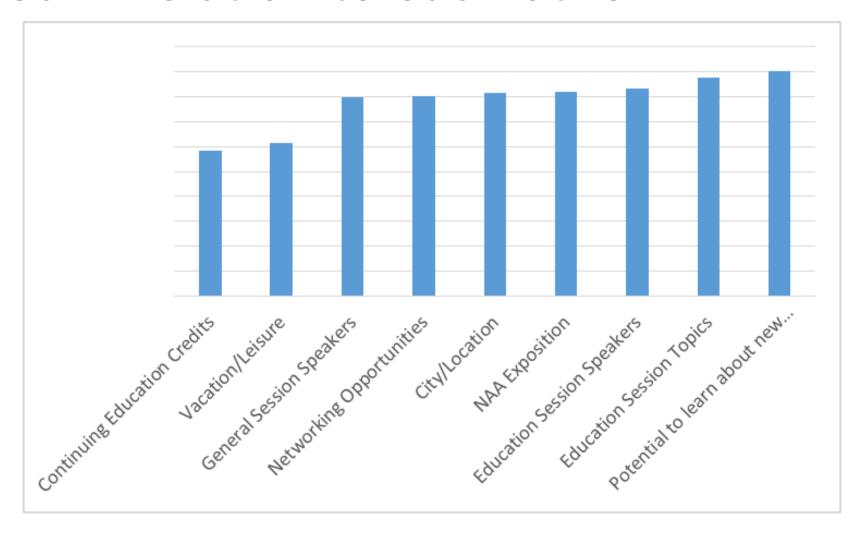

### Attendance History by Year



### **2016 ATTENDEE REGISTRATIONS**





#### Attendee Registrations By Reg Type Categories



## **SURVEY QUESTIONS**

How many units does your company own or manage?





Please indicate the following market sectors that apply to your job:



## **SURVEY QUESTIONS**

#### What is your buying authority within your company?



#### What is your primary business?



#### What is your primary job title or job function?



# Attendee Motivation to Attend, Viewed in relation to each other:



## Interest Level by Topic, Viewed in relation to each other:



## DEVELOPMENT TIMELINE

• September 20, 2016

Call for Presentations opens

October 21, 2016

Deadline for submitting proposals

• October 22 - November 25, 2016

NAA Education Conference Education Advisory Board (EAB) evaluates proposals and makes recommendations

November 28 - December 2, 2016

Selection notifications sent to proposers