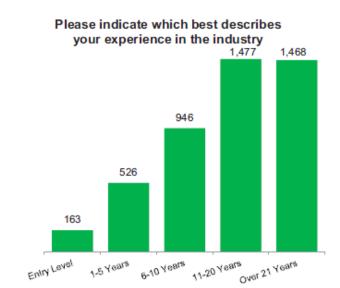

## **SURVEY QUESTIONS**

How many units does your company own or manage?

Please indicate the following market sectors that apply to your job: