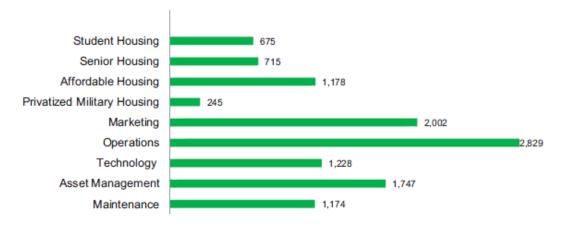

## **SURVEY QUESTIONS**

How many units does your company own or manage?

Please indicate the following market sectors that apply to your job: